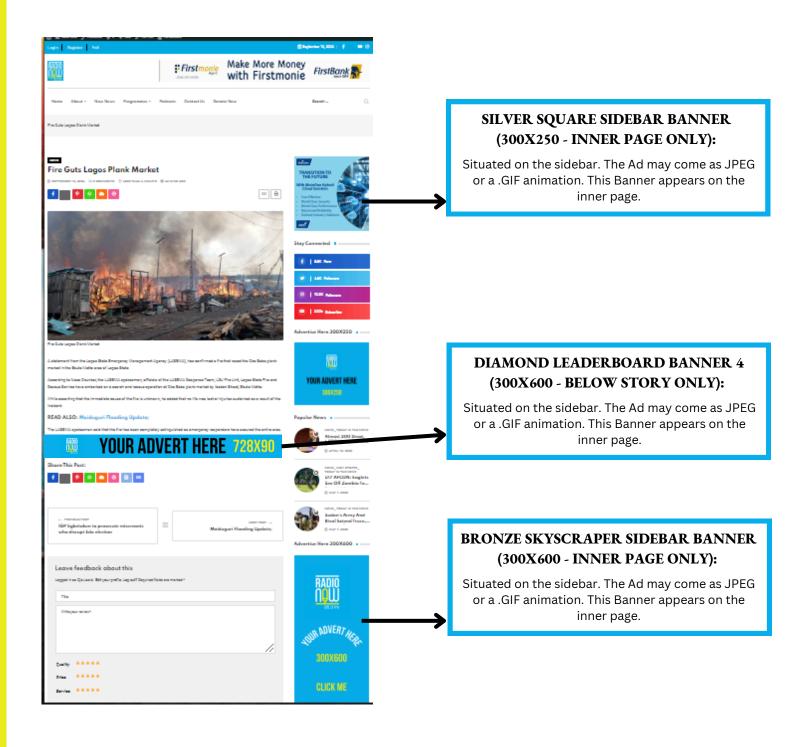

### STORY PAGE BANNERS

| Square        | 300 X 250 | 300,000 |
|---------------|-----------|---------|
| Skyscrapper   | 300 X 600 | 500,000 |
| Leaderboard 4 | 728 X 90  | 150,000 |

**POST & ARTICLE RATE** 

#### BRONZE SKYSCRAPER SIDEBAR BANNER (300 X 600 - HOMEPAGE ONLY):

Situated in the sidebar. The Ad may come as JPEG or a .GIF animation. This Banner appears on the homepage only.