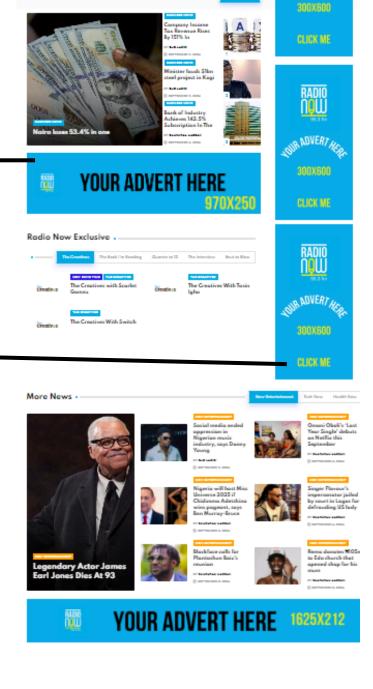

#### DIAMOND LEADERBOARD BANNER 3 (728 X 90 HOMEPAGE ONLY):

Situated in-between the news blocks. The Ad may come as JPEG or a .GIF animation. This Banner appears on the homepage

## LAYOUT AND DESCRIPTION (HOMEPAGE BANNERS)

Situated in between the news blocks. The Ad may come as JPEG or a .GIF animation. This Banner appears on the homepage.

#### BRONZE SKYSCRAPER SIDEBAR BANNER (300 X 600 - HOMEPAGE ONLY):

Situated in the sidebar. The Ad may come as JPEG or a .GIF animation. This Banner appears on the homepage only.