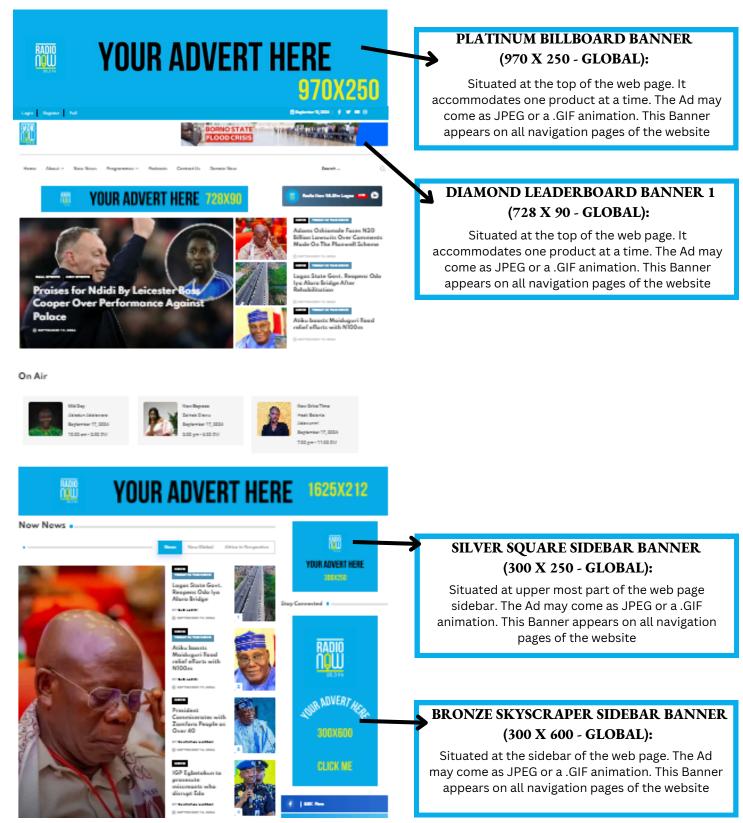

# LAYOUT AND DESCRIPTION (GLOBAL BANNERS)





## LAYOUT AND DESCRIPTION (HOMEPAGE BANNERS)

#### DIAMOND LEADERBOARD BANNER 2 (728 X 90 HOMEPAGE ONLY):

Situated before the news blocks. The Ad may come as JPEG or a .GIF animation. This Banner appears on the homepage



YOUR ADVERT HERE 728X90

#### UNIQUE BILLBOARD BANNER 1 (1625 X 212 HOMEPAGE ONLY):

Situated at the bottom part of the header on homepage. The Ad may come as JPEG or a .GIF animation. This Banner appears on homepage only.

#### DIAMOND LEADERBOARD BANNER 3 (728 X 90 HOMEPAGE ONLY):

Situated in-between the news blocks. The Ad may come as JPEG or a .GIF animation. This Banner appears on the homepage



## LAYOUT AND DESCRIPTION (HOMEPAGE BANNERS)



Situated in between the news blocks. The Ad may come as JPEG or a .GIF animation. This Banner appears on the homepage.