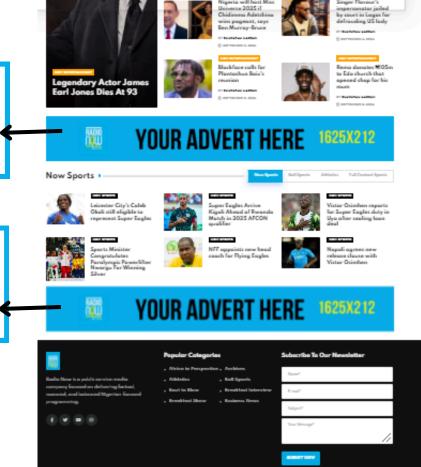

## LAYOUT AND DESCRIPTION (HOMEPAGE BANNERS)

#### UNIQUE BILLBOARD BANNER 1 (1625 X 212 HOMEPAGE ONLY):

Situated at the bottom part of the header on homepage. The Ad may come as JPEG or a .GIF animation. This Banner appears on homepage only.

## LAYOUT AND DESCRIPTION (HOMEPAGE BANNERS)

Situated in between the news blocks. The Ad may come as JPEG or a .GIF animation. This Banner appears on the homepage.

### LAYOUT AND DESCRIPTION (HOMEPAGE BANNERS)

More News ing Too

Situated at the bottom part of the header on homepage. The Ad may come as JPEG or a .GIF animation. This Banner appears on homepage only.

#### **UNIQUE BILLBOARD BANNER 3** (1625 X 212 HOMEPAGE ONLY):

Situated at the bottom part of the header on homepage. The Ad may come as JPEG or a .GIF animation. This Banner appears on homepage only.