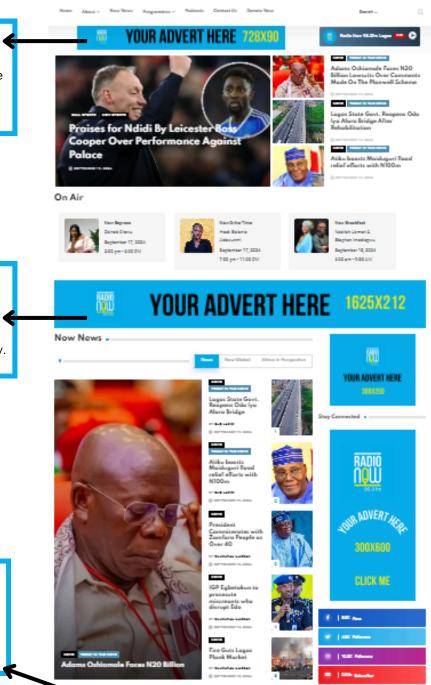

## LAYOUT AND DESCRIPTION (HOMEPAGE BANNERS)

#### DIAMOND LEADERBOARD BANNER 2 (728 X 90 HOMEPAGE ONLY):

Situated before the news blocks. The Ad may come as JPEG or a .GIF animation. This Banner appears on the homepage

YOUR ADVERT HERE 728X90

#### UNIQUE BILLBOARD BANNER 1 (1625 X 212 HOMEPAGE ONLY):

Situated at the bottom part of the header on homepage. The Ad may come as JPEG or a .GIF animation. This Banner appears on homepage only.